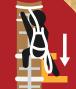

per manufacturer's instructions!

FALLS FROM HEIGHTS MAY RESULT IN SERIOUS INJURY OR DEATH!

**SECURE HARNESS TETHER** as soon as possible and before stepping onto the platform!

standsafety.com/he3 LADDER STANDS