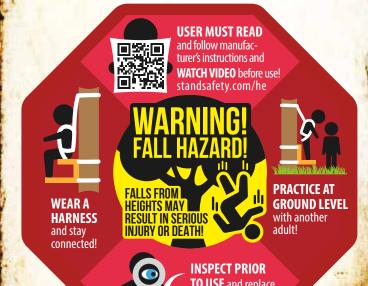

## STOP AND THINK!

Remember, falls from heights may result in serious injury or death! The risk of a fall while installing, using, or removing a treestand cannot be eliminated.

ALWAYS
WEAR A
FULL-BODY
HARNESS
and stay
connected
to the tree!

## FREE SAFETY INFORMATION

Free treestand safety videos and information available online at www.standsafety.com/he

# STOP AND THINK

**Before Leaving The Ground!** 

TREESTAND SAFETY It's Up To You!

**NEVER EXCEED WEIGHT LIMIT** or expiration date per manufacturer's instructions!

FALLS FROM HEIGHTS MAY RESULT IN SERIOUS INJURY OR DEATH!