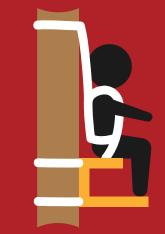

**STANDING** AND SEATING **PLATFORMS** must be connected!

**HARNESS TETHER** AND CLIMBING BELT must be attached before entering or exiting

the platform!

standsafety.com/he1

**HANG-ON STANDS** 

per manufacturer's instructions!

FALLS FROM HEIGHTS MAY RESULT IN SERIOUS INJURY OR DEATH!

**SECURE HARNESS TETHER** as soon as possible and before stepping onto the platform!

standsafety.com/he3 LADDER STANDS